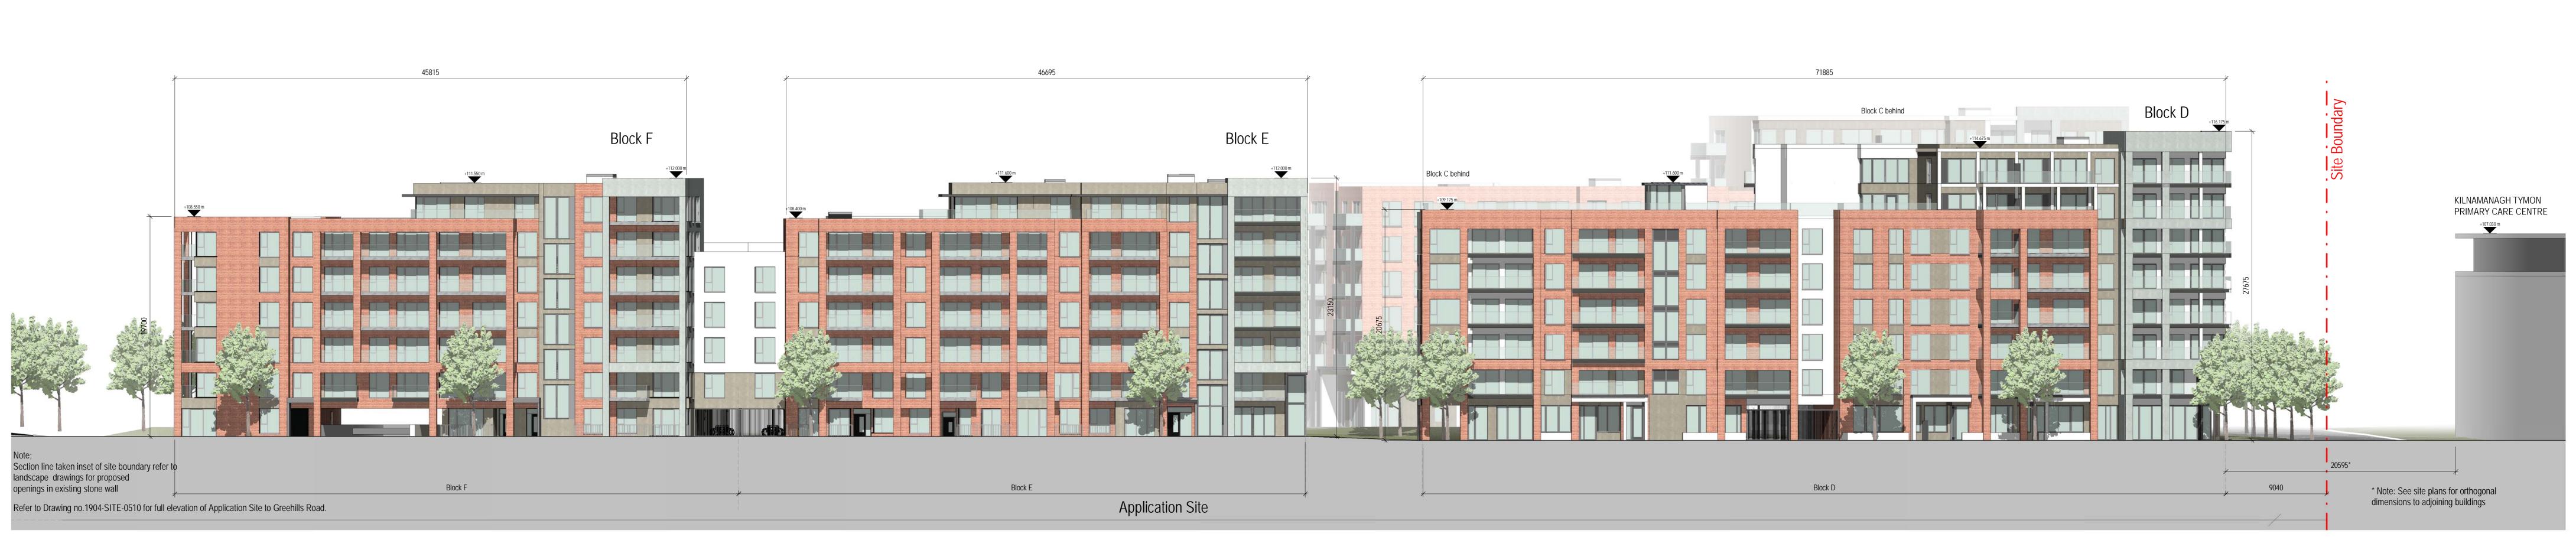

01 - Proposed Site Elevation - Greenhills Road

02 - Proposed Site Elevation - Airton Road

GENERAL NOTES:

ALL DIMENSIONS ARE TO BE CONFIRMED ON SITE

DIMENSIONS ARE NOT TO BE SCALED FROM THIS DRAWING

THIS DRAWING IS TO BE READ IN CONJUNCTION WITH CONSULTANTS DRAWINGS

\* PLEASE SEE SITE PLANS FOR ORTHOGONAL DIMENSIONS TO ADJOINING EXISTING BULDINGS

NOTE: ALL HORIZONTAL DIMENSIONS TO BE READ IN CONJUCTION WITH GA PLANS

|                                            | FOR PLAN                                                                                                                | INING       |            |  |  |
|--------------------------------------------|-------------------------------------------------------------------------------------------------------------------------|-------------|------------|--|--|
| PROJECT TITLE:                             | Residential Development at the Former<br>Gallaher site, Airton Road, Tallaght, Dublin 24<br>for Greenleaf Homes Limited |             |            |  |  |
| DRAWING TITLE:<br>Proposed Site Elevations |                                                                                                                         |             |            |  |  |
| PROJECT NO:                                | 1904                                                                                                                    | DATE:       | 04/07/2019 |  |  |
| SCALE:                                     | As indicated @ A0                                                                                                       | DRAWN BY:   | CB/PS      |  |  |
| MODEL NAME:                                | 1904-FA-ZZ-00-M3-A-Site                                                                                                 | CHECKED BY: | WJ         |  |  |
| DRAWING NO:                                | 1904 - SITE - 0510                                                                                                      | REVISION:   | Α          |  |  |
|                                            | F E R R E I R A<br>ARCHITECTS                                                                                           |             | ra.ie      |  |  |