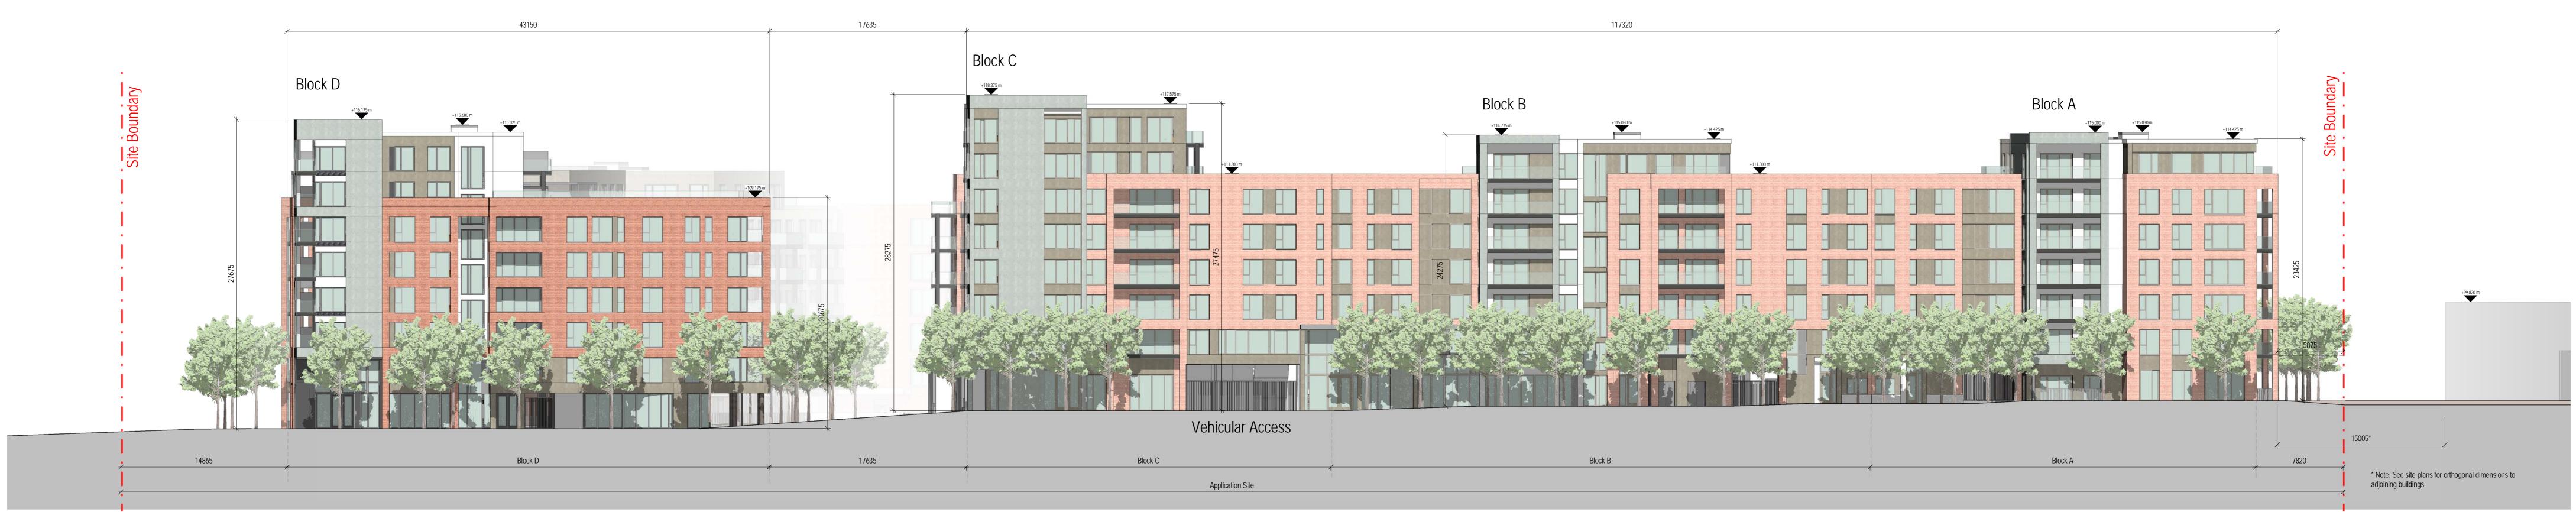

01 - Proposed Site Elevation - Greenhills Road

02 - Proposed Site Elevation - Airton Road

GENERAL NOTES:

ALL DIMENSIONS ARE TO BE CONFIRMED ON SITE

DIMENSIONS ARE NOT TO BE SCALED FROM THIS DRAWING

THIS DRAWING IS TO BE READ IN CONJUNCTION WITH CONSULTANTS DRAWINGS

\* PLEASE SEE SITE PLANS FOR ORTHOGONAL DIMENSIONS TO ADJOINING EXISTING BULDINGS

NOTE: ALL HORIZONTAL DIMENSIONS TO BE READ IN CONJUCTION WITH GA PLANS

|                                            | FOR PLAN                                                                                                                | INING       |            |  |  |
|--------------------------------------------|-------------------------------------------------------------------------------------------------------------------------|-------------|------------|--|--|
| PROJECT TITLE:                             | Residential Development at the Former<br>Gallaher site, Airton Road, Tallaght, Dublin 24<br>for Greenleaf Homes Limited |             |            |  |  |
| DRAWING TITLE:<br>Proposed Site Elevations |                                                                                                                         |             |            |  |  |
| PROJECT NO:                                | 1904                                                                                                                    | DATE:       | 04/07/2019 |  |  |
| SCALE:                                     | As indicated @ A0                                                                                                       | DRAWN BY:   | CB/PS      |  |  |
| MODEL NAME:                                | 1904-FA-ZZ-00-M3-A-Site                                                                                                 | CHECKED BY: | WJ         |  |  |
| DRAWING NO:                                | 1904 - SITE - 0510                                                                                                      | REVISION:   | Α          |  |  |
|                                            | F E R R E I R A<br>ARCHITECTS                                                                                           |             | ra.ie      |  |  |