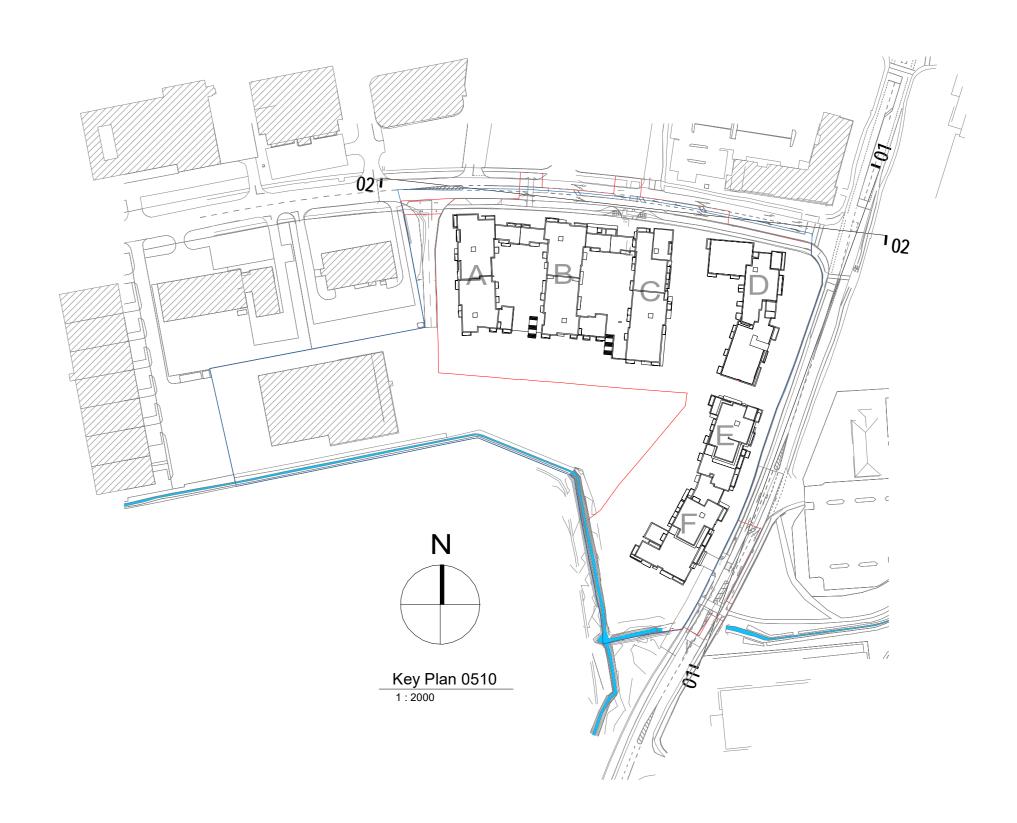

01 - Proposed Site Elevation - Greenhills Road

02 - Proposed Site Elevation - Airton Road

GENERAL NOTES:

ALL DIMENSIONS ARE TO BE CONFIRMED ON SITE

DIMENSIONS ARE NOT TO BE SCALED FROM THIS DRAWING

THIS DRAWING IS TO BE READ IN CONJUNCTION WITH CONSULTANTS DRAWINGS